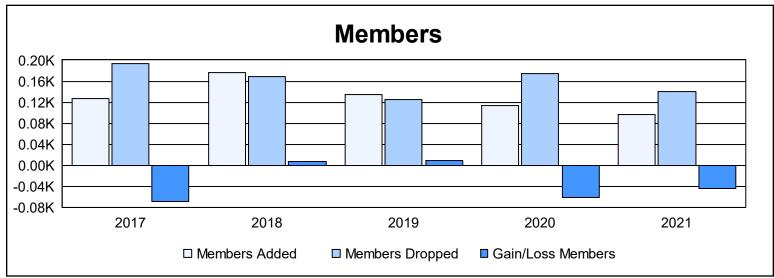

District 25 A

As of June 2021 Cumulative

| Year      | New<br>Clubs | Dropped<br>Clubs | Gain/<br>Loss<br>Clubs | New<br>Members | Charter<br>Members | Reinstate<br>Members | Transfer<br>Members | Total<br>Member<br>Added | Total<br>Members<br>Dropped | Gain/<br>Loss<br>Members |
|-----------|--------------|------------------|------------------------|----------------|--------------------|----------------------|---------------------|--------------------------|-----------------------------|--------------------------|
| 2016-2017 | 0            | 2                | -2                     | 115            | 0                  | 9                    | 2                   | 126                      | 194                         | -68                      |
| 2017-2018 | 0            | 0                | 0                      | 152            | 2                  | 13                   | 10                  | 177                      | 169                         | 8                        |
| 2018-2019 | 0            | 0                | 0                      | 115            | 0                  | 10                   | 9                   | 134                      | 125                         | 9                        |
| 2019-2020 | 0            | 0                | 0                      | 101            | 0                  | 9                    | 3                   | 113                      | 175                         | -62                      |
| 2020-2021 | 0            | 1                | -1                     | 76             | 0                  | 18                   | 2                   | 96                       | 141                         | -45                      |
| Average   | 0            | 1                | -1                     | 112            | 0                  | 12                   | 5                   | 129                      | 161                         | -32                      |