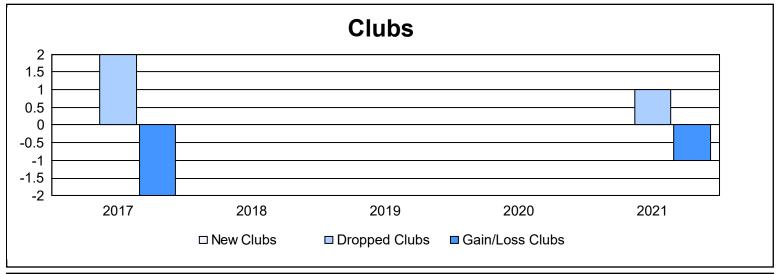

District 25 A

As of June 2021 Cumulative

| Year      | New<br>Clubs | Dropped<br>Clubs | Gain/<br>Loss<br>Clubs | New<br>Members | Charter<br>Members | Reinstate<br>Members | Transfer<br>Members | Total<br>Member<br>Added | Total<br>Members<br>Dropped | Gain/<br>Loss<br>Members |
|-----------|--------------|------------------|------------------------|----------------|--------------------|----------------------|---------------------|--------------------------|-----------------------------|--------------------------|
| 2016-2017 | 0            | 2                | -2                     | 115            | 0                  | 9                    | 2                   | 126                      | 194                         | -68                      |
| 2017-2018 | 0            | 0                | 0                      | 152            | 2                  | 13                   | 10                  | 177                      | 169                         | 8                        |
| 2018-2019 | 0            | 0                | 0                      | 115            | 0                  | 10                   | 9                   | 134                      | 125                         | 9                        |
| 2019-2020 | 0            | 0                | 0                      | 101            | 0                  | 9                    | 3                   | 113                      | 175                         | -62                      |
| 2020-2021 | 0            | 1                | -1                     | 76             | 0                  | 18                   | 2                   | 96                       | 141                         | -45                      |
| Average   | 0            | 1                | -1                     | 112            | 0                  | 12                   | 5                   | 129                      | 161                         | -32                      |